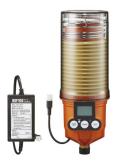

## **PULSARLUBE MSP**

## Automatic lubricator synchronized on machine

## Description

The PULSARLUBE MSP makes it possible to provide automatic lubrication to machines that are used infrequently or intermittently by synchronizing with the equipment, thus avoiding the problem of excessive lubrication. Designed to provide reliable lubrication while reducing lubrication costs with economical "service packs"